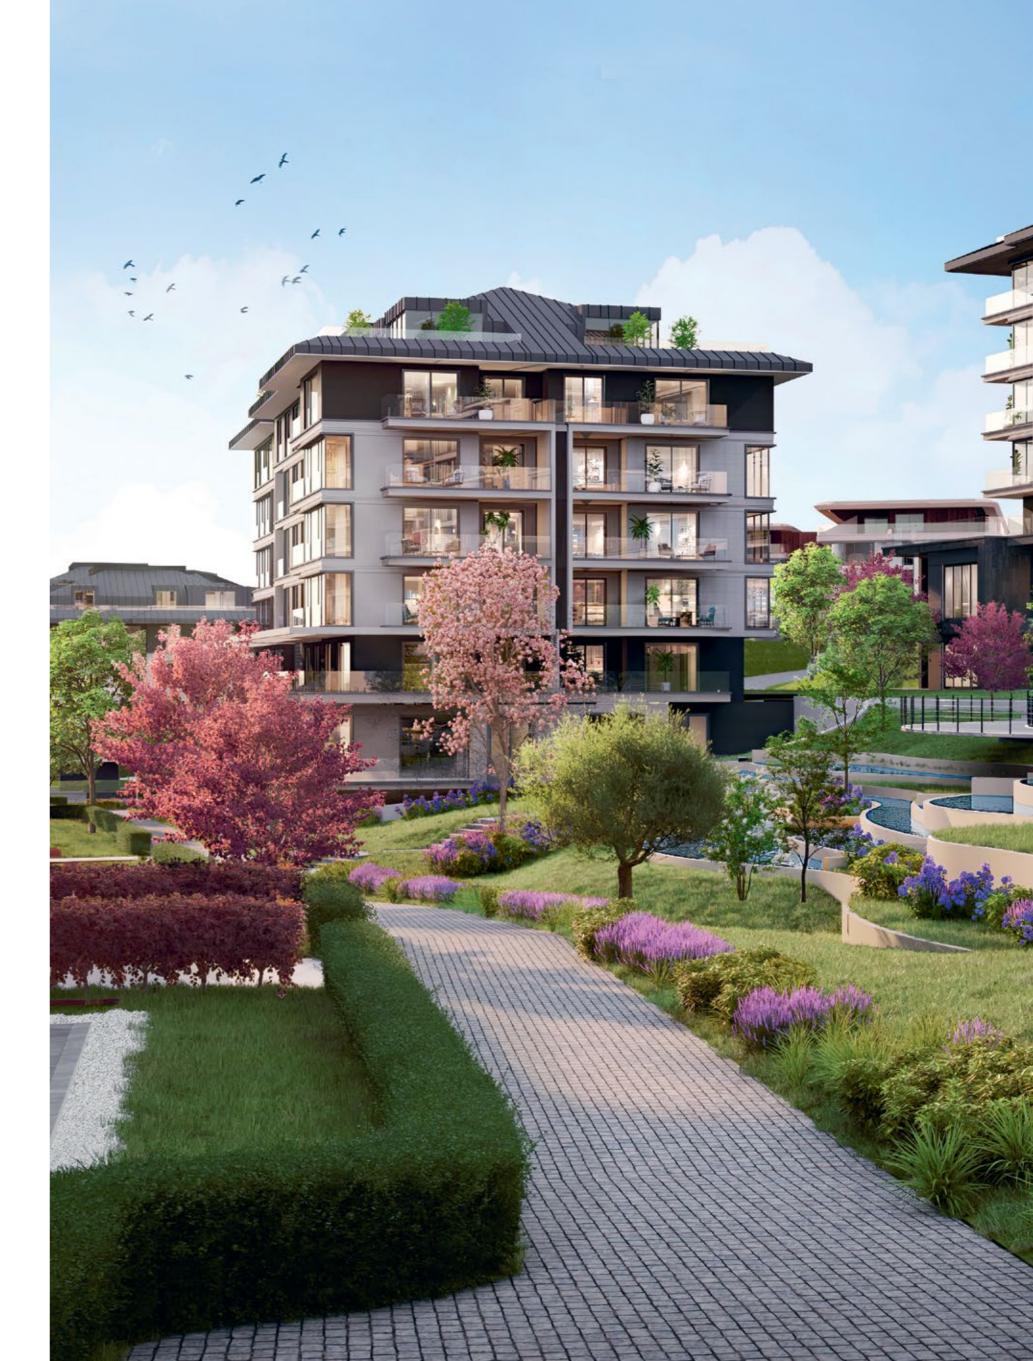

### DESIGN-MIRACLE LIVING SPACES

KENT Etiler stands out with its spacious apartment options built with today's design approach and technology in the most exclusive location of Istanbul. The buildings, consisting of low-rise blocks with fluid and rounded lines, make a difference with their friendly atmosphere that gives the residents the neighborhood feeling they miss.

KENT Etiler stands out with its wide green areas and creative landscaping approach. The project, which has a total landscape area of 110,000 m², offers its residents a life intertwined with nature. This green texture is not limited to outdoor spaces only, it also adds breath to the interiors of homes. Surrounded by green, the apartments combined with luxurious details offer you a unique living space in KENT Etiler.

In low-density housing plots, low-rise blocks are positioned around green areas with natural soil ground where large trees can grow. Istanbul's trees and plants stand out in this landscape design, which includes walking paths, water elements and children's playgrounds designed with the grove concept.