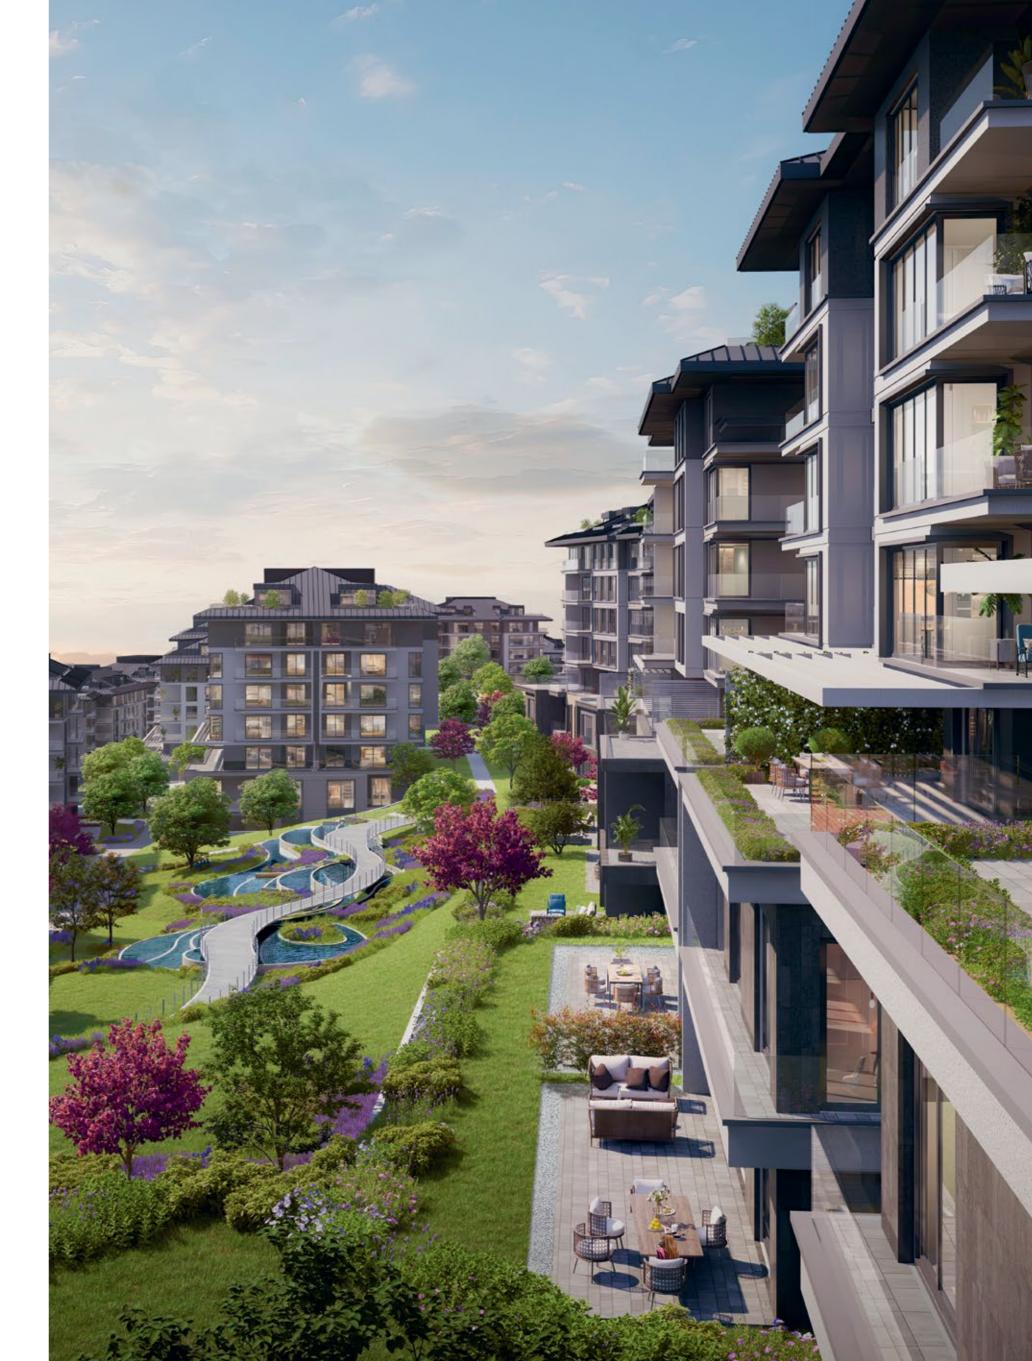

KENT Etiler stands out with its wide green areas and creative landscaping approach. The project, which has a total landscape area of 110,000 m², offers its residents a life intertwined with nature. This green texture is not limited to outdoor spaces only, it also adds breath to the interiors of homes. Surrounded by green, the apartments combined with luxurious details offer you a unique living space in KENT Etiler.

Zeytinoğlu Avenue, which is the lifeblood of our project, passes through the project, descending from Nispetiye, and connects to the TEM around the Karanfilköy Mosque.

The flow on this street has been redesigned with great solutions such as details that ensure pedestrian safety without slowing down vehicle traffic, the necessary infrastructure for the visually impaired, correct lighting and sidewalk heights, parking areas, and positioning of bus and taxi stands at appropriate points. In addition, there are two public park areas in KENT Etiler. There are also sports fields, an art park and public areas where people can come and walk around.

We spent the first 2–3 months dealing with the potential of the area, not the buildings. We analyzed the environment and the current situation. We prepared the master plan of the neighborhood together with urban planners. In the first step, we planned a wide green belt, and we designed this park to be connected to all the parcels. We wanted to create an oasis that would give the neighborhood a breath of fresh air and where children could play.

In low-density housing plots, low-rise blocks are positioned around green areas with natural soil ground where large trees can grow. Istanbul's trees and plants stand out in this landscape design, which includes walking paths, water elements and children's playgrounds designed with the grove concept.