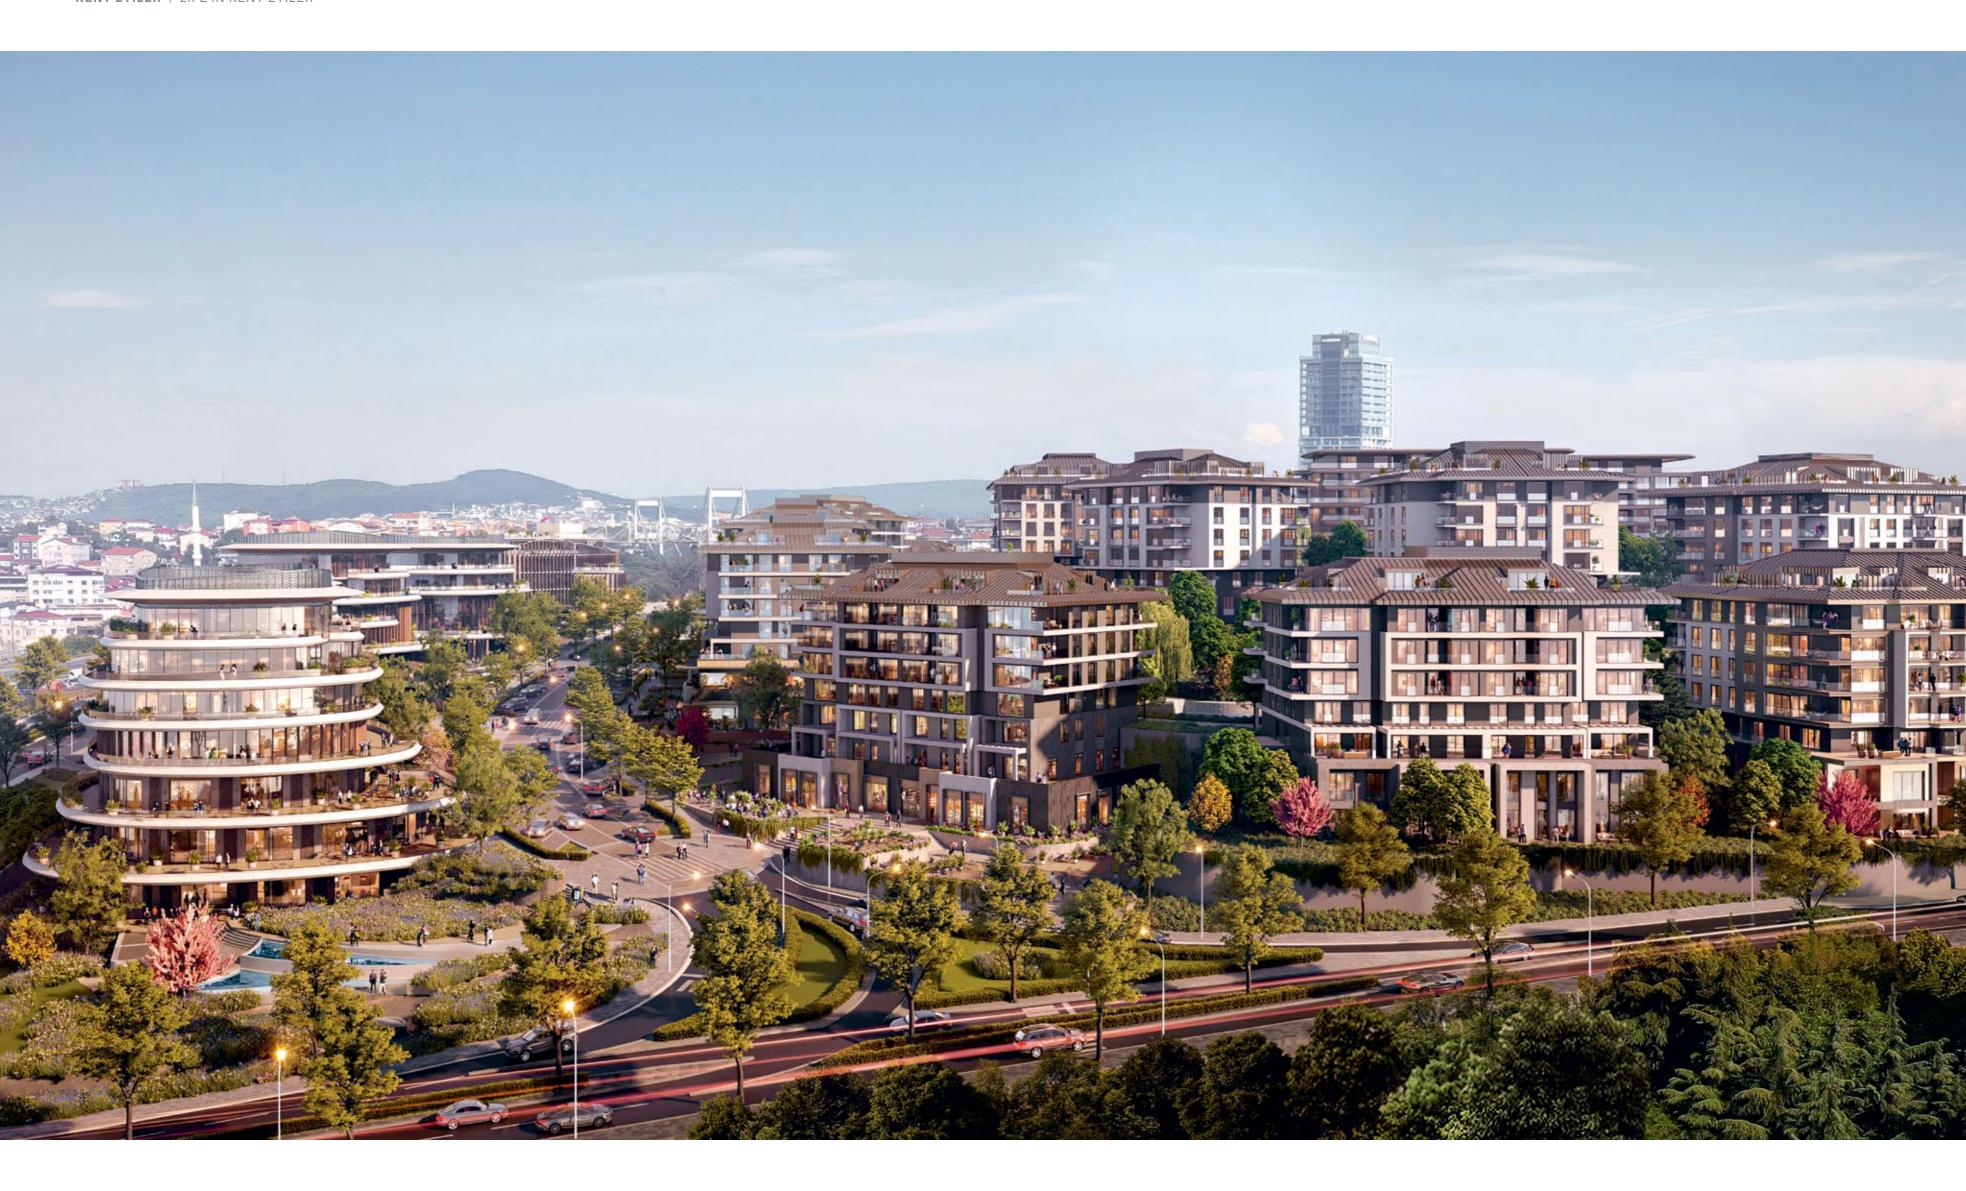

KENT Etiler, the foundations of which were laid in 2023, makes a difference with its large surface area allocated to both green and social areas, and is preparing to grow new experiences that will enrich the city on these lands, where carnations were once grown.

Surrounding the park and garden areas at the center of the project, the low-rise residences take their residents away from the chaos of the city in the heart of Istanbul with their innovative architectural styles, large glass surfaces, terrace gardens and design concepts that revitalize villa life.

KENT Etiler stands out with its wide green areas and creative landscaping approach. The project, which has a total landscape area of 110,000 m², offers its residents a life intertwined with nature. This green texture is not limited to outdoor spaces only, it also adds breath to the interiors of homes. Surrounded by green, the apartments combined with luxurious details offer you a unique living space in KENT Etiler.