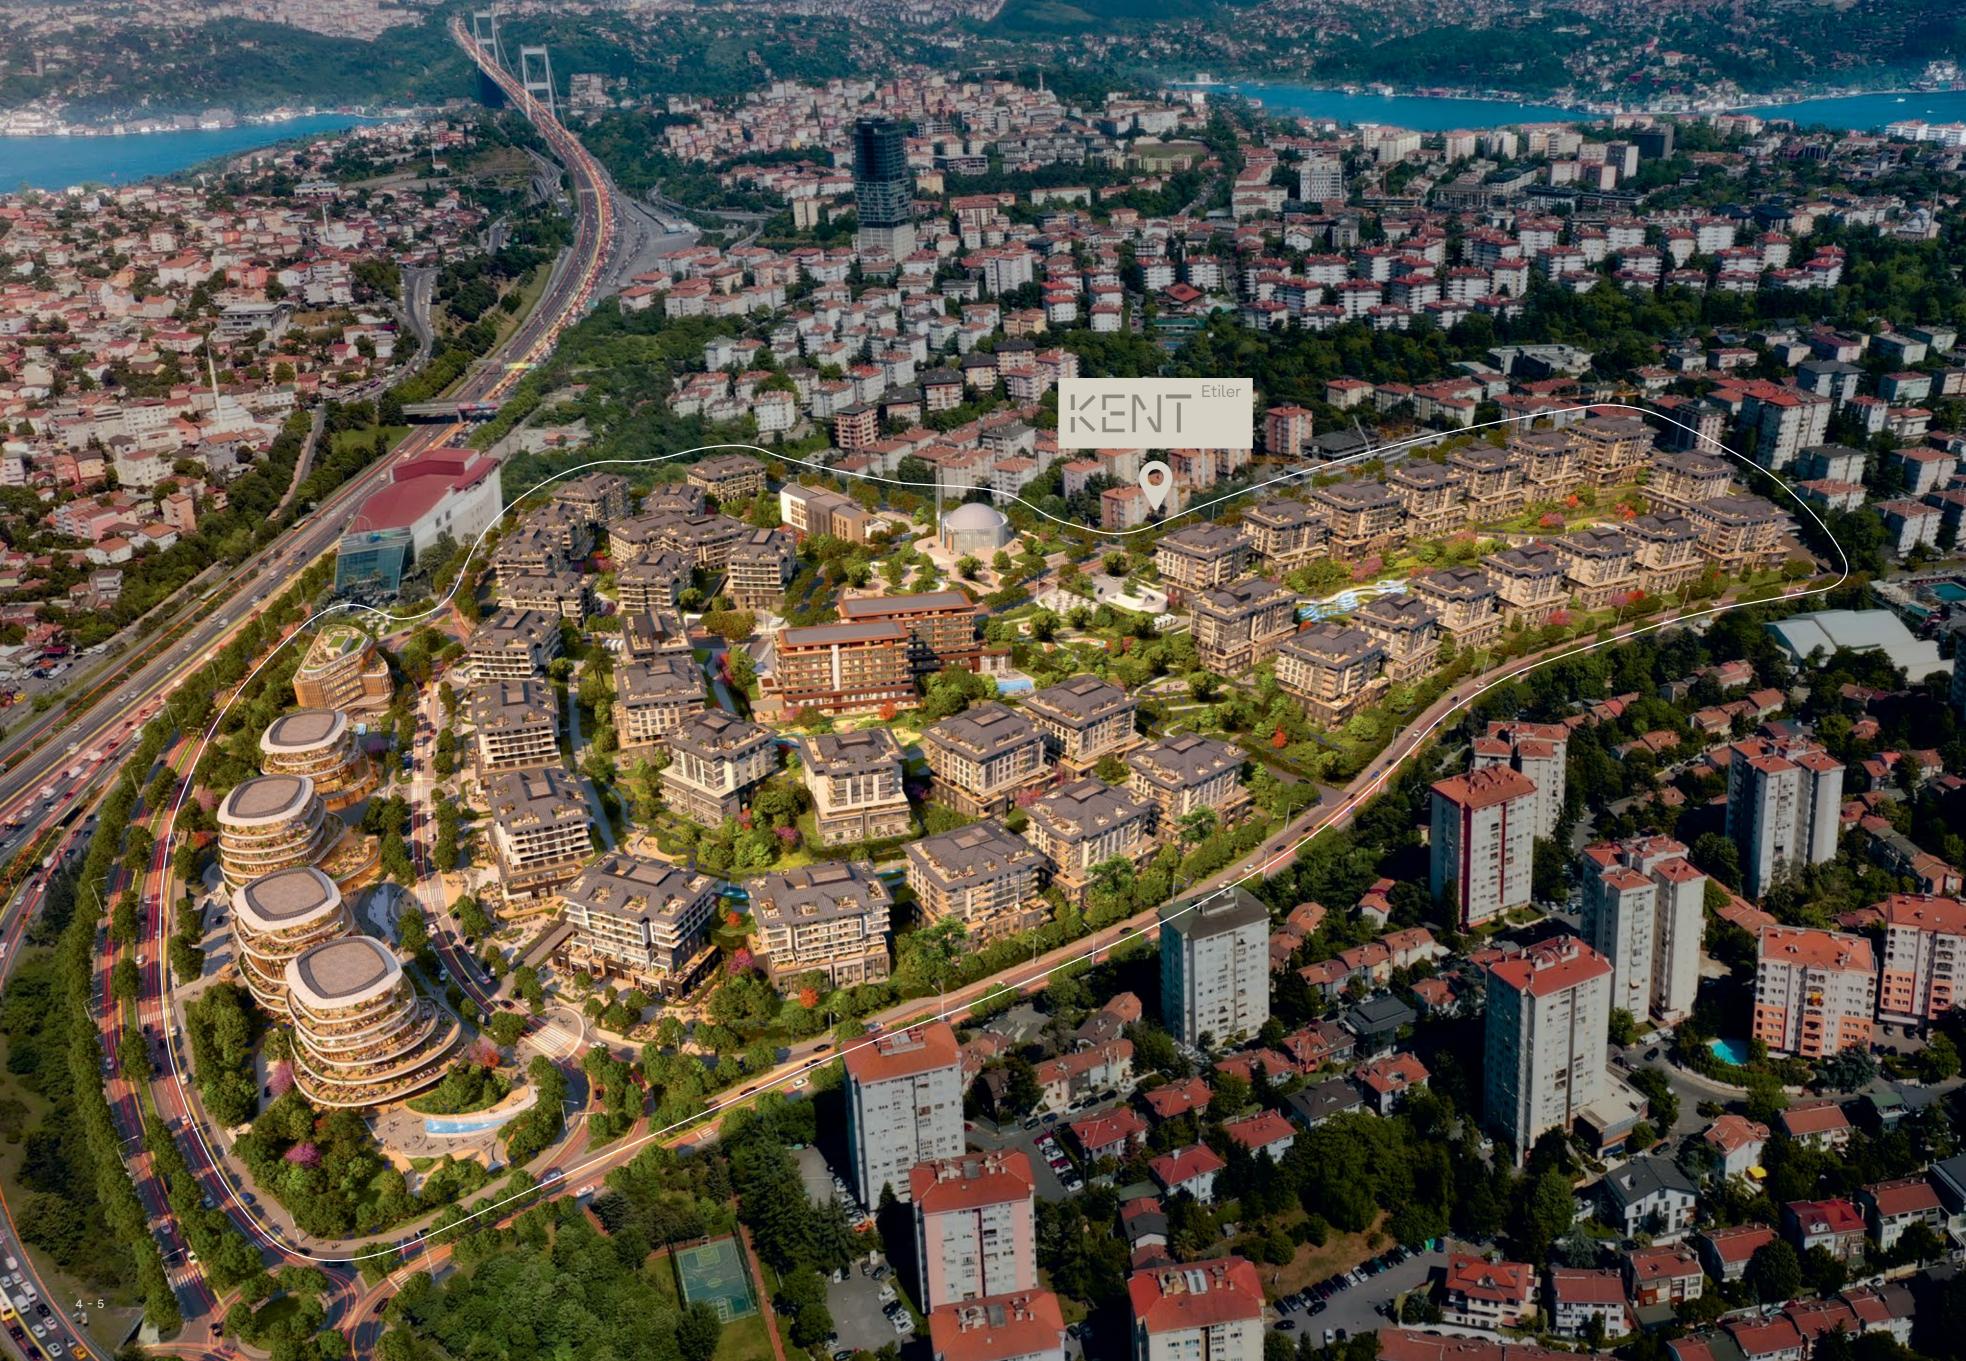

KENT Etiler, the foundations of which were laid in 2023, makes a difference with its large surface area allocated to both green and social areas, and is preparing to grow new experiences that will enrich the city on these lands, where carnations were once grown.

Surrounding the park and garden areas at the center of the project, the low-rise residences take their residents away from the chaos of the city in the heart of Istanbul with their innovative architectural styles, large glass surfaces, terrace gardens and design concepts that revitalize villa life.

KENT Etiler stands out with its wide green areas and creative landscaping approach. The project, which has a total landscape area of 110,000 m², offers its residents a life intertwined with nature. This green texture is not limited to outdoor spaces only, it also adds breath to the interiors of homes. Surrounded by green, the apartments combined with luxurious details offer you a unique living space in KENT Etiler.

Within the scope of this project, which is very important for both Istanbul and Türkiye, we are transforming approximately 524 buildings and 764 independent units. We added value to the region by creating a neighborhood with well-planned green areas where all the elements of urban life come together.