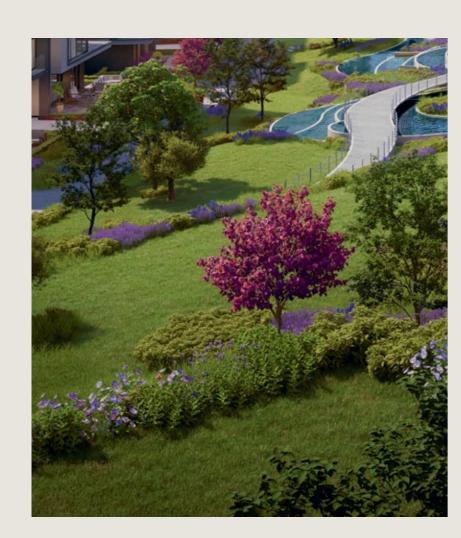

KENT Etiler stands out with its wide green areas and creative landscaping approach. The project, which has a total landscape area of 110,000 m², offers its residents a life intertwined with nature. This green texture is not limited to outdoor spaces only, it also adds breath to the interiors of homes. Surrounded by green, the apartments combined with luxurious details offer you a unique living space in KENT Etiler.

In low-density housing plots, low-rise blocks are positioned around green areas with natural soil ground where large trees can grow. Istanbul's trees and plants stand out in this landscape design, which includes walking paths, water elements and children's playgrounds designed with the grove concept.