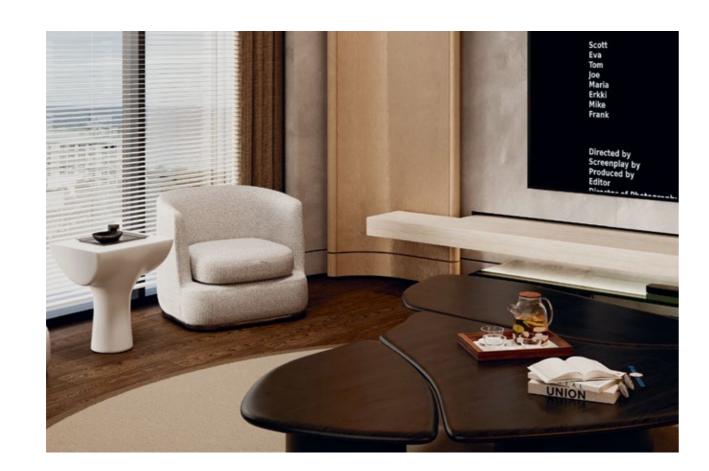

## APARTMENTS WITH SPACIOUS BALCONIES AND TERRACES OPENING TO GREEN AREAS

KENT Etiler's environmentally friendly designed structures are ideal for those, who long for more personal and warm spaces. Designed to suit different lifestyles, the apartment options ranging from 1+1 to 6.5+1 offer alternatives that appeal to every need.

The apartments, which have spacious balconies and terraces opening onto green areas and wide glass facades, bring together comfort and elegance in their interior designs.

Spacious living rooms, functional kitchens and comfortable bedrooms are among the prominent elements of the interior design.