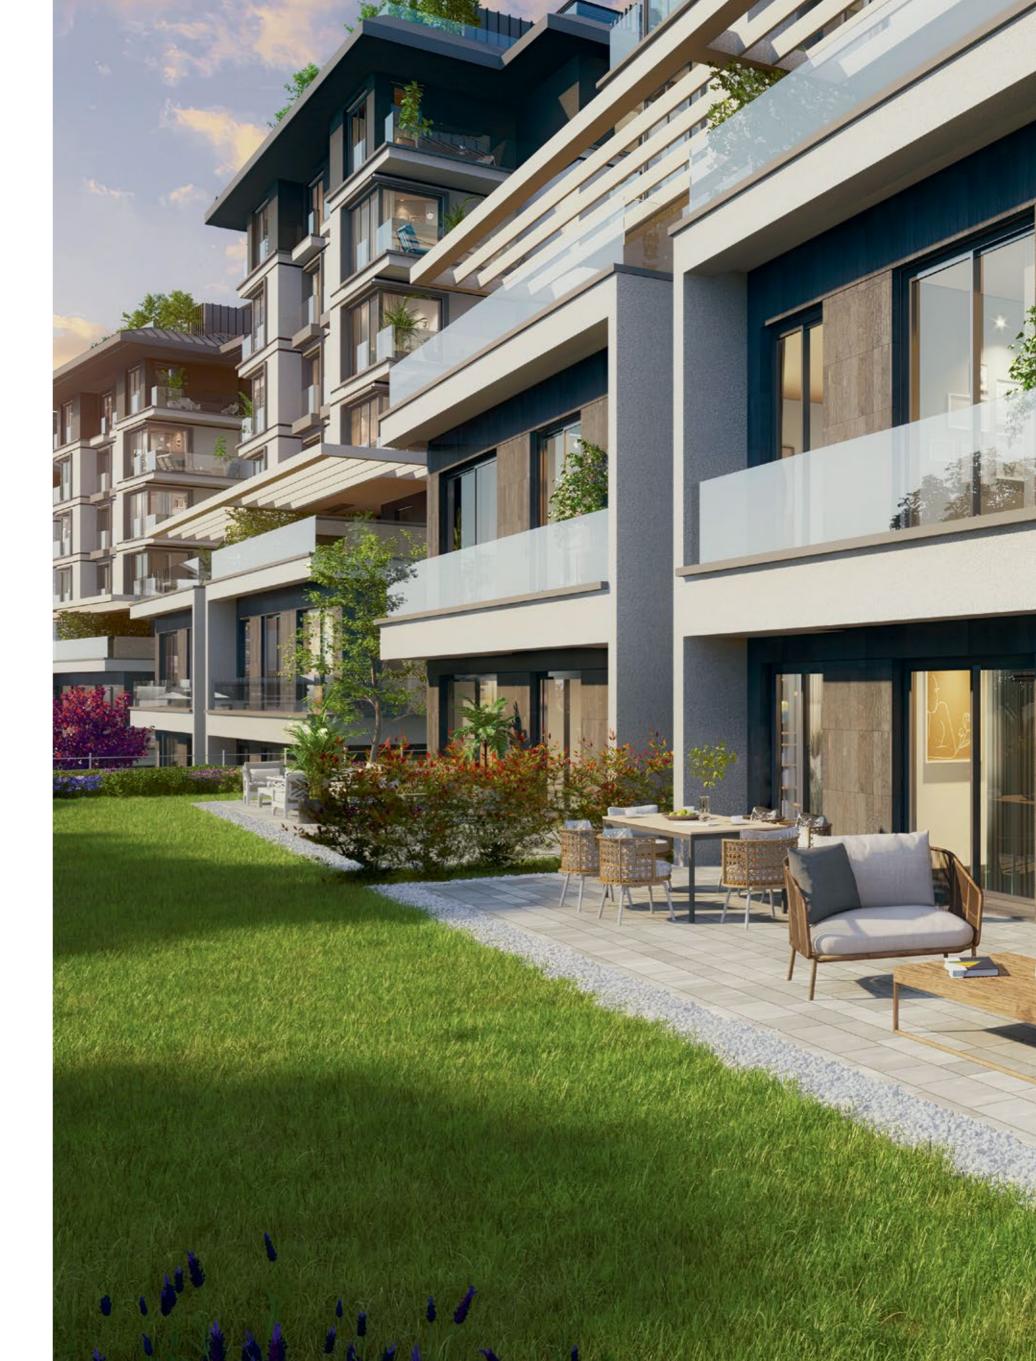

Surrounding the park and garden areas at the center of the project, the low-rise residences take their residents away from the chaos of the city in the heart of Istanbul with their innovative architectural styles, large glass surfaces, terrace gardens and design concepts that revitalize villa life.

## APARTMENTS WITH SPACIOUS BALCONIES AND TERRACES OPENING TO GREEN AREAS

KENT Etiler's environmentally friendly designed structures are ideal for those, who long for more personal and warm spaces. Designed to suit different lifestyles, the apartment options ranging from 1+1 to 6.5+1 offer alternatives that appeal to every need.

The apartments, which have spacious balconies and terraces opening onto green areas and wide glass facades, bring together comfort and elegance in their interior designs.

Spacious living rooms, functional kitchens and comfortable bedrooms are among the prominent elements of the interior design.

KENT Etiler stands out with its wide green areas and creative landscaping approach. The project, which has a total landscape area of 110,000 m², offers its residents a life intertwined with nature. This green texture is not limited to outdoor spaces only, it also adds breath to the interiors of homes. Surrounded by green, the apartments combined with luxurious details offer you a unique living space in KENT Etiler.