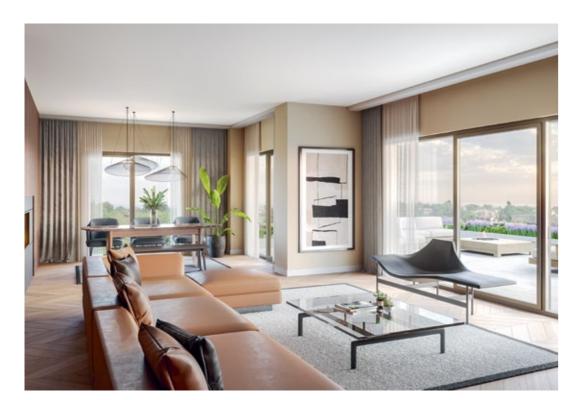

### DESIGN-MIRACLE LIVING SPACES

KENT Etiler stands out with its spacious apartment options built with today's design approach and technology in the most exclusive location of Istanbul. The buildings, consisting of low-rise blocks with fluid and rounded lines, make a difference with their friendly atmosphere that gives the residents the neighborhood feeling they miss.

The apartments, which have spacious balconies and terraces opening onto green areas and wide glass facades, bring together comfort and elegance in their interior designs.

Spacious living rooms, functional kitchens and comfortable bedrooms are among the prominent elements of the interior design.

There are a total of 1,220 apartments in Kent Etiler. Different housing options ranging from 1+1 to 6.5+1 are offered. The common features of these residences are the relationship between interior spaces and exterior spaces. The apartments with large glass surfaces were designed to maximize the useful area. In the interior designs, natural materials were carefully detailed. With their large balconies, ground terraces meeting the greenery, and roof terraces opening up to the sky, KENT Etiler residences, in a sense, emulate the apartments of old Istanbul, Etiler. With this project, MESA's experience in housing projects meets the innovative design approach of our project authors.