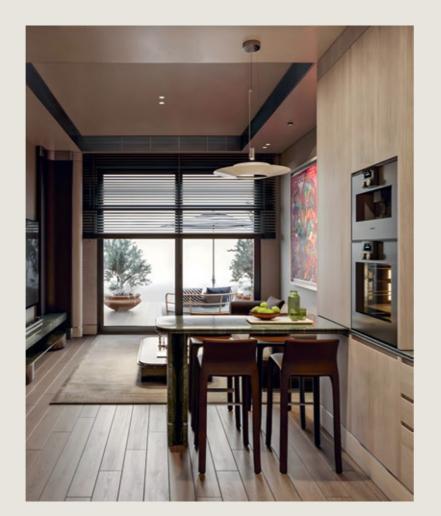

The apartments, which have spacious balconies and terraces opening onto green areas and wide glass facades, bring together comfort and elegance in their interior designs.

Spacious living rooms, functional kitchens and comfortable bedrooms are among the prominent elements of the interior design.

There are a total of 1,220 apartments in Kent Etiler. Different housing options ranging from 1+1 to 6.5+1 are offered. The common features of these residences are the relationship between interior spaces and exterior spaces. The apartments with large glass surfaces were designed to maximize the useful area. In the interior designs, natural materials were carefully detailed. With their large balconies, ground terraces meeting the greenery, and roof terraces opening up to the sky, KENT Etiler residences, in a sense, emulate the apartments of old Istanbul, Etiler. With this project, MESA's experience in housing projects meets the innovative design approach of our project authors.