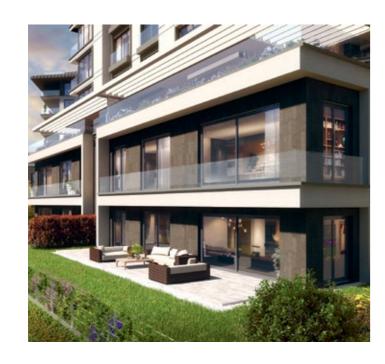

## APARTMENTS WITH SPACIOUS BALCONIES AND TERRACES OPENING TO GREEN AREAS

KENT Etiler's environmentally friendly designed structures are ideal for those, who long for more personal and warm spaces. Designed to suit different lifestyles, the apartment options ranging from 1+1 to 6.5+1 offer alternatives that appeal to every need.

The apartments, which have spacious balconies and terraces opening onto green areas and wide glass facades, bring together comfort and elegance in their interior designs.

Spacious living rooms, functional kitchens and comfortable bedrooms are among the prominent elements of the interior design.

To better share the land, we planned garden duplexes with smaller bases. In our project, the rate of apartments with gardens or terraces, along with the penthouse duplexes, is very high. We kept the balconies of the apartments located on the middle floors as wide as possible.