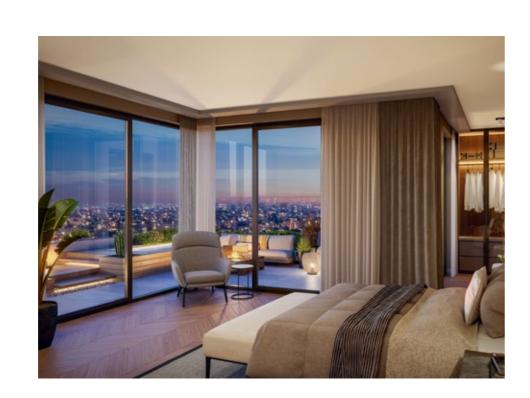

The apartments, which have spacious balconies and terraces opening onto green areas and wide glass facades, bring together comfort and elegance in their interior designs.

Spacious living rooms, functional kitchens and comfortable bedrooms are among the prominent elements of the interior design.

There are a total of 1,220 apartments in Kent Etiler. Different housing options ranging from 1+1 to 6.5+1 are offered. The common features of these residences are the relationship between interior spaces and exterior spaces. The apartments with large glass surfaces were designed to maximize the useful area. In the interior designs, natural materials were carefully detailed. With their large balconies, ground terraces meeting the greenery, and roof terraces opening up to the sky, KENT Etiler residences, in a sense, emulate the apartments of old Istanbul, Etiler. With this project, MESA's experience in housing projects meets the innovative design approach of our project authors.