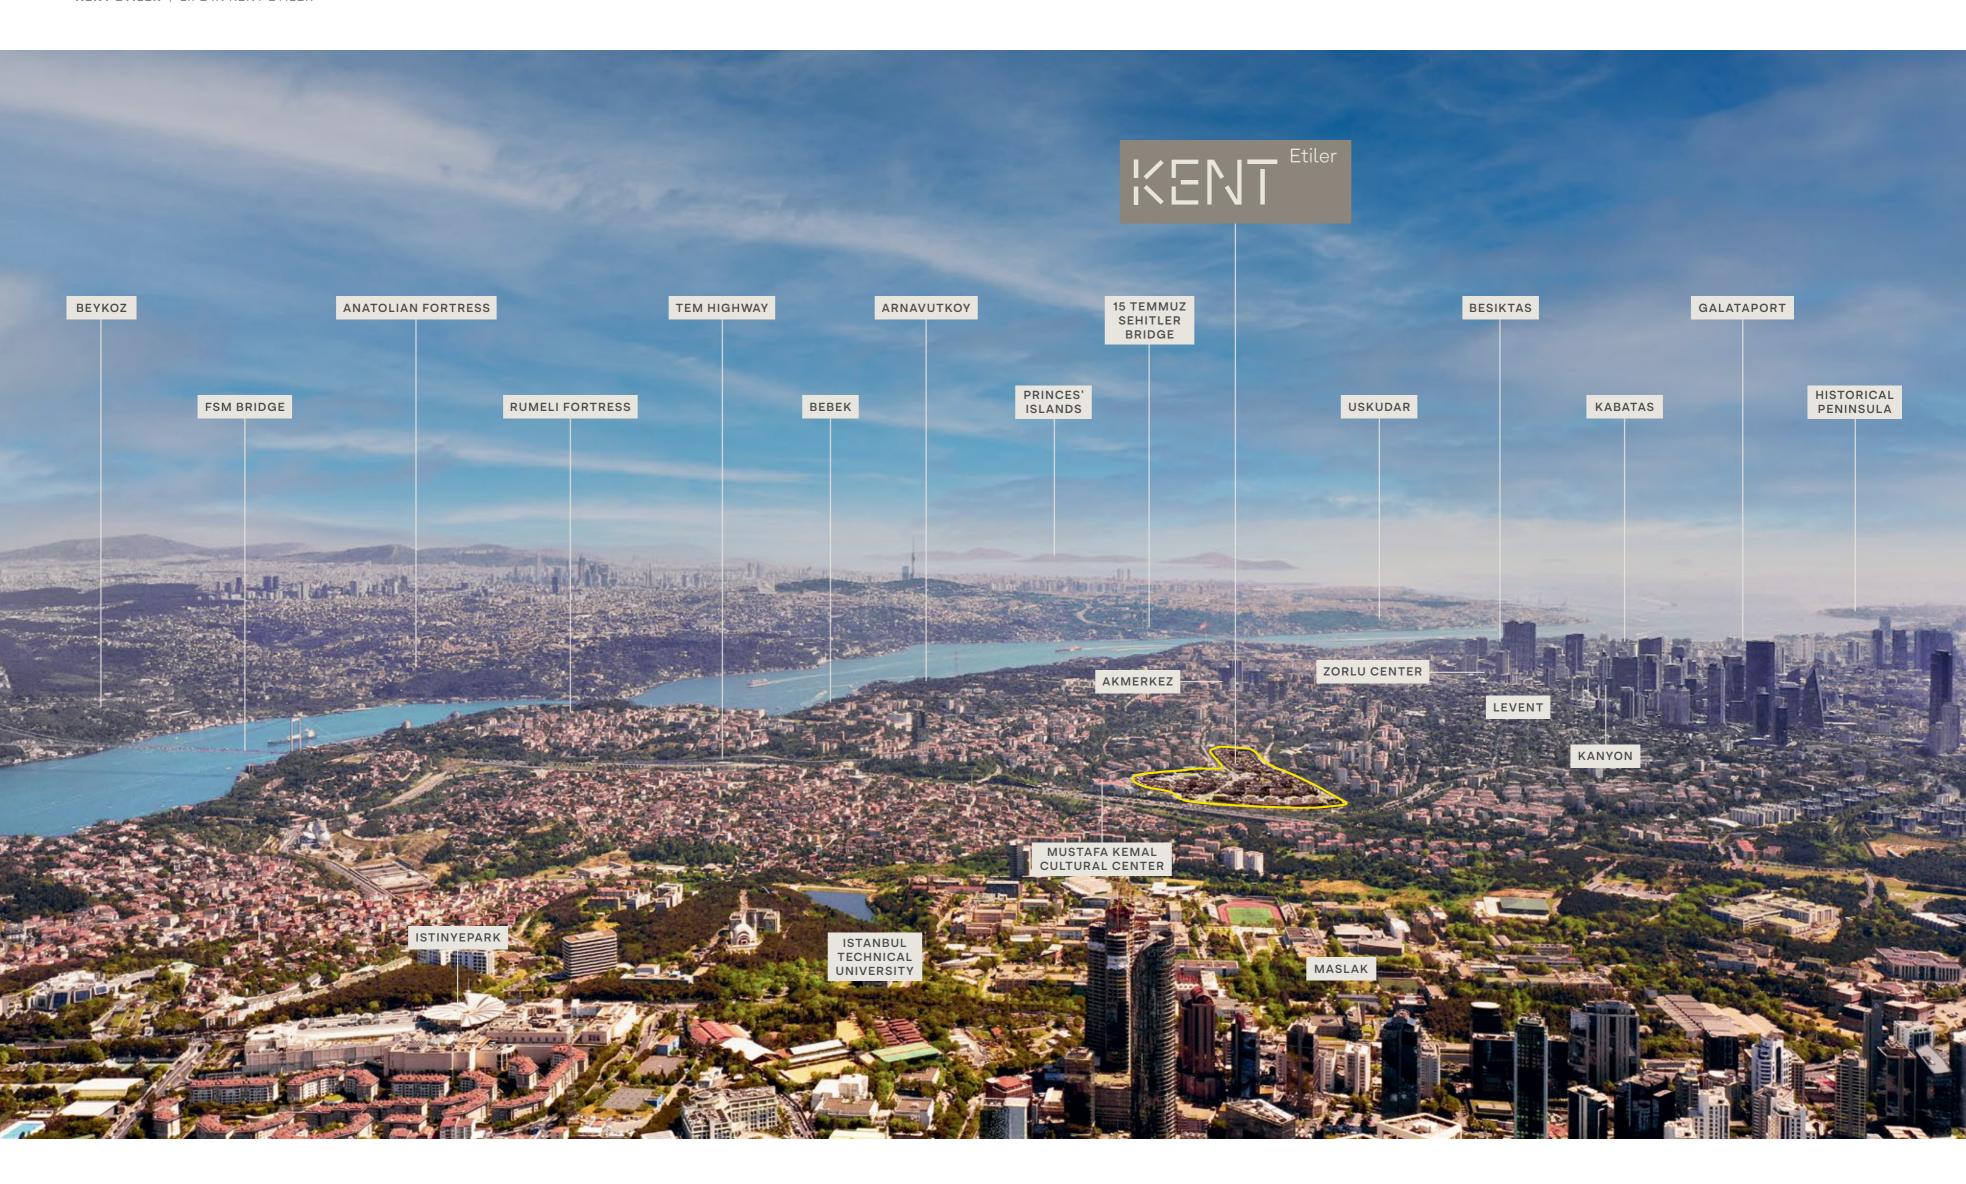

### THE NEW PRESTIGE CENTER OF THE CITY

Located in Etiler, one of the most valuable locations in Istanbul, KENT Etiler is preparing to become the new living space of the city. Providing easy access to Levent and Maslak business centers, Istanbul's most exclusive shopping centers, as well as the Bosporus and bridges, this project is located at the center of all the attraction points of the city. KENT Etiler also offers an indispensable option for those, who want to experience the dynamism and comfort of the city together with its proximity to Istanbul's nature, sea, forests and recreation areas.

ETILER, A REFLECTION OF ISTANBUL'S FIRST MODERN URBAN DESIGN IN THE 1950S, IS NOW PREPARING TO SHINE AGAIN WITH KENT ETILER.

ISTANBUL AIRPORT 40 KM

ZORLU CENTER 4 KM BEBEK 2,5 KM AKMERKEZ