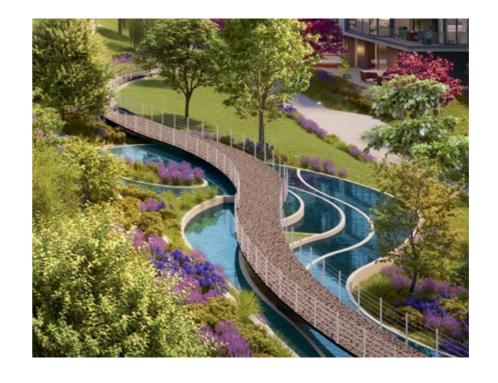

KENT Etiler stands out with its wide green areas and creative landscaping approach. The project, which has a total landscape area of 110,000 m², offers its residents a life intertwined with nature. This green texture is not limited to outdoor spaces only, it also adds breath to the interiors of homes. Surrounded by green, the apartments combined with luxurious details offer you a unique living space in KENT Etiler.

In low-density housing plots, low-rise blocks are positioned around green areas with natural soil ground where large trees can grow. Istanbul's trees and plants stand out in this landscape design, which includes walking paths, water elements and children's playgrounds designed with the grove concept.