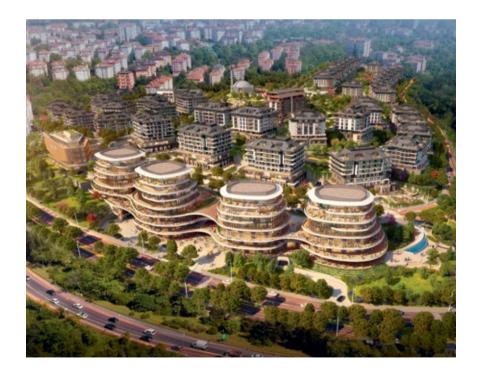

KENT Etiler, the foundations of which were laid in 2023, makes a difference with its large surface area allocated to both green and social areas, and is preparing to grow new experiences that will enrich the city on these lands, where carnations were once grown.

Surrounding the park and garden areas at the center of the project, the low-rise residences take their residents away from the chaos of the city in the heart of Istanbul with their innovative architectural styles, large glass surfaces, terrace gardens and design concepts that revitalize villa life.

KENT Etiler stands out with its wide green areas and creative landscaping approach. The project, which has a total landscape area of 110,000 m², offers its residents a life intertwined with nature. This green texture is not limited to outdoor spaces only, it also adds breath to the interiors of homes. Surrounded by green, the apartments combined with luxurious details offer you a unique living space in KENT Etiler.

Within the scope of this project, which is very important for both Istanbul and Türkiye, we are transforming approximately 524 buildings and 764 independent units. We added value to the region by creating a neighborhood with well-planned green areas where all the elements of urban life come together.