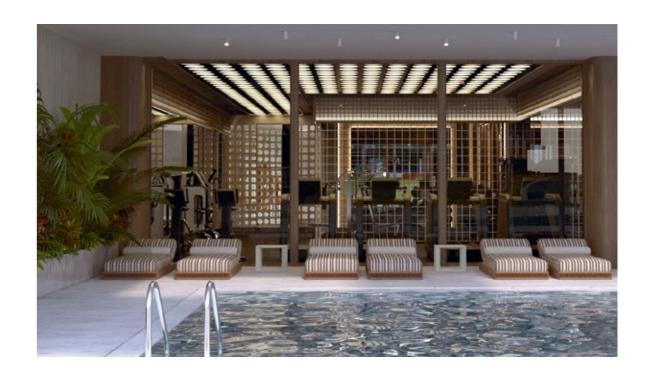

KENT Etiler offers many miscellaneous social facilities designed to appeal to different tastes and needs. While one of the city's most distinguished private education facilities rises on one side, KENT Etiler Club adds value to KENT Etiler with its social facilities, fitness areas, indoor and outdoor swimming pools, where the project residents can come together with their families, socialize and start the day refreshed.

### THE HEART OF SOCIAL LIFE IS IN KENT ETILER

The social club area of KENT Etiler was designed as a prestigious social facility that offers peace, comfort and luxury all together. The Club, which will be preferred by the project residents to spend quality time and socialize, is positioned as a rejuvenation area, where every detail is considered, with a fully equipped fitness area, indoor and outdoor swimming pools, massage, sauna and steam rooms, as well as a cafe and multi-purpose event halls.

### AN ENERGETIC START TO THE DAY

KENT Etiler Club raises the bar of quality life for its residents with its gym and spa that bring together healthy living formulas in the modern urban fabric where it is becoming increasingly difficult to achieve calmness and inner peace. This tastefully designed area, which provides you with the mental and physical refreshment you will need, stands out as the center of social life in KENT Etiler.