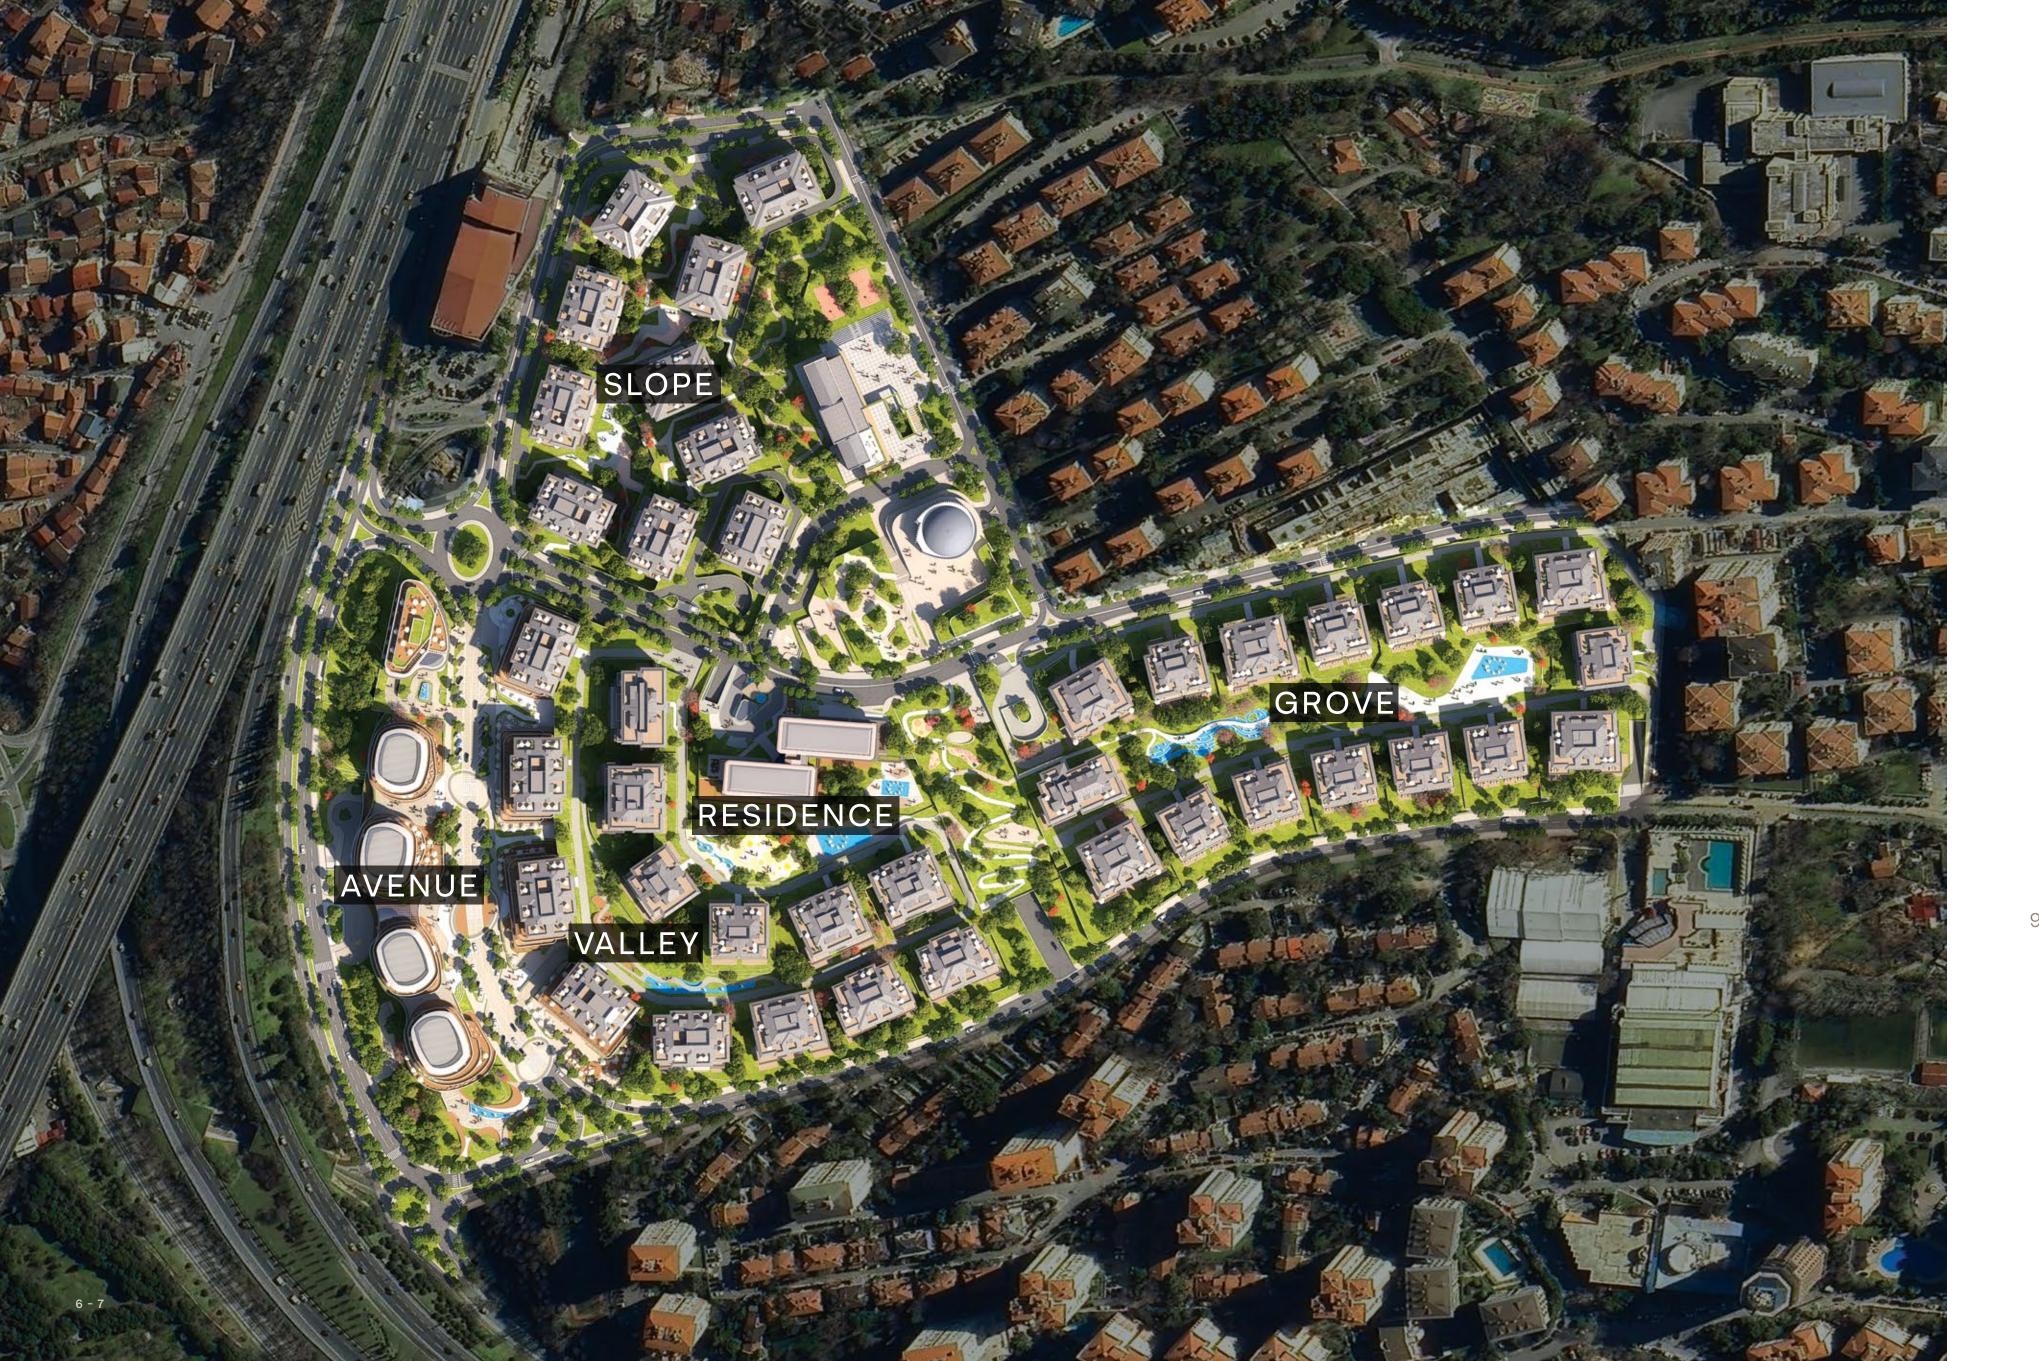

#### VALLEY

41.816 m<sup>2</sup> Area 419 Residences - 6 Offices -62 Commercial Units

#### GROVE

43.921 m<sup>2</sup> Area 265 Residences

#### SLOPE

27.580 m<sup>2</sup> Area 434 Residences

#### AVENUE

11.768 m² Area 90 Offices - 97 Commercial Units

#### RESIDENCE

6.429 m² Area 102 Residences -7 Commercial Units WESKETCH
EVERY
DETAIL OF
URBAN
LIVING