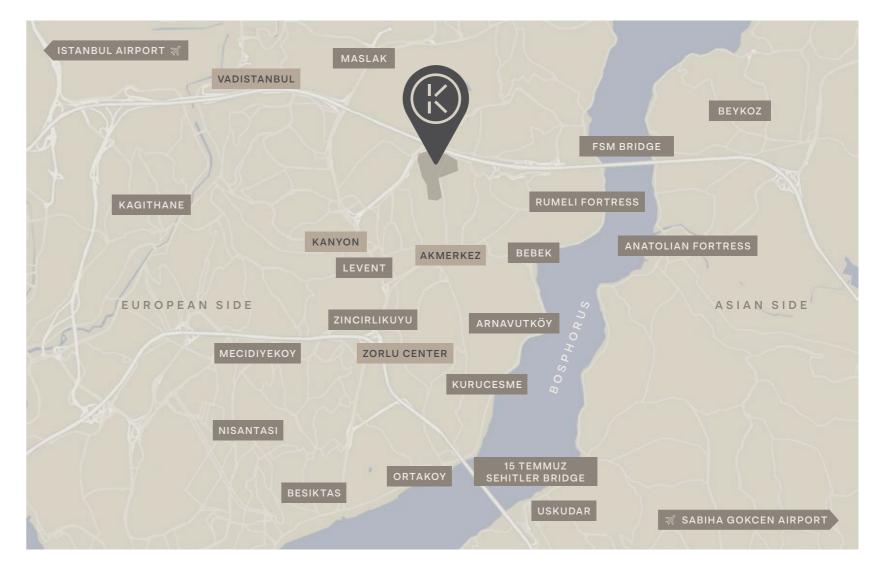

### THE NEW PRESTIGE CENTER OF THE CITY

Located in Etiler, one of the most valuable locations in Istanbul, KENT Etiler is preparing to become the new living space of the city. Providing easy access to Levent and Maslak business centers, Istanbul's most exclusive shopping centers, as well as the Bosporus and bridges, this project is located at the center of all the attraction points of the city. KENT Etiler also offers an indispensable option for those, who want to experience the dynamism and comfort of the city together with its proximity to Istanbul's nature, sea, forests and recreation areas.

ETILER, A REFLECTION OF ISTANBUL'S FIRST MODERN URBAN DESIGN IN THE 1950S, IS NOW PREPARING TO SHINE AGAIN WITH KENT ETILER.

ISTANBUL AIRPORT 40 KM

ZORLU CENTER 4 KM BEBEK 2,5 KM AKMERKEZ