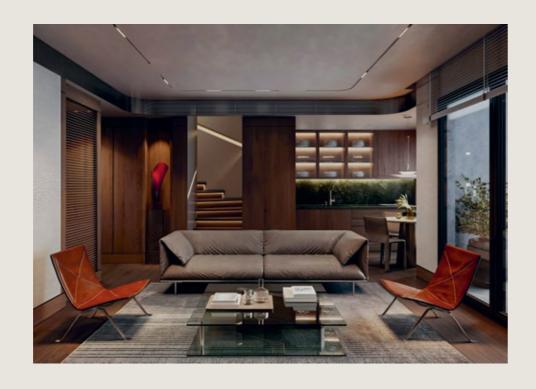

### DESIGN-MIRACLE LIVING SPACES

KENT Etiler stands out with its spacious apartment options built with today's design approach and technology in the most exclusive location of Istanbul. The buildings, consisting of low-rise blocks with fluid and rounded lines, make a difference with their friendly atmosphere that gives the residents the neighborhood feeling they miss.

The apartments, which have spacious balconies and terraces opening onto green areas and wide glass facades, bring together comfort and elegance in their interior designs.

Spacious living rooms, functional kitchens and comfortable bedrooms are among the prominent elements of the interior design.

There are a total of 1,220 apartments in Kent Etiler. Different housing options ranging from 1+1 to 6.5+1 are offered. The common features of these residences are the relationship between interior spaces and exterior spaces. The apartments with large glass surfaces were designed to maximize the useful area. In the interior designs, natural materials were carefully detailed. With their large balconies, ground terraces meeting the greenery, and roof terraces opening up to the sky, KENT Etiler residences, in a sense, emulate the apartments of old Istanbul, Etiler. With this project, MESA's experience in housing projects meets the innovative design approach of our project authors.