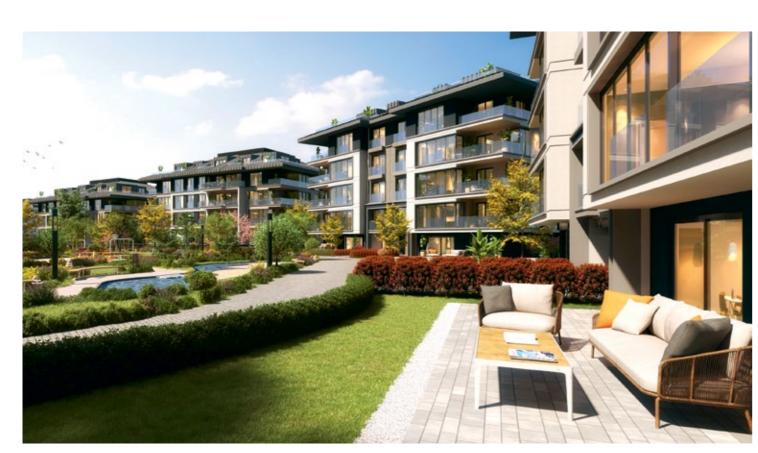

KENT Etiler stands out with its wide green areas and creative landscaping approach. The project, which has a total landscape area of 110,000 m², offers its residents a life intertwined with nature. This green texture is not limited to outdoor spaces only, it also adds breath to the interiors of homes. Surrounded by green, the apartments combined with luxurious details offer you a unique living space in KENT Etiler.

We spent the first 2–3 months dealing with the potential of the area, not the buildings. We analyzed the environment and the current situation. We prepared the master plan of the neighborhood together with urban planners. In the first step, we planned a wide green belt, and we designed this park to be connected to all the parcels. We wanted to create an oasis that would give the neighborhood a breath of fresh air and where children could play.

In low-density housing plots, low-rise blocks are positioned around green areas with natural soil ground where large trees can grow. Istanbul's trees and plants stand out in this landscape design, which includes walking paths, water elements and children's playgrounds designed with the grove concept.