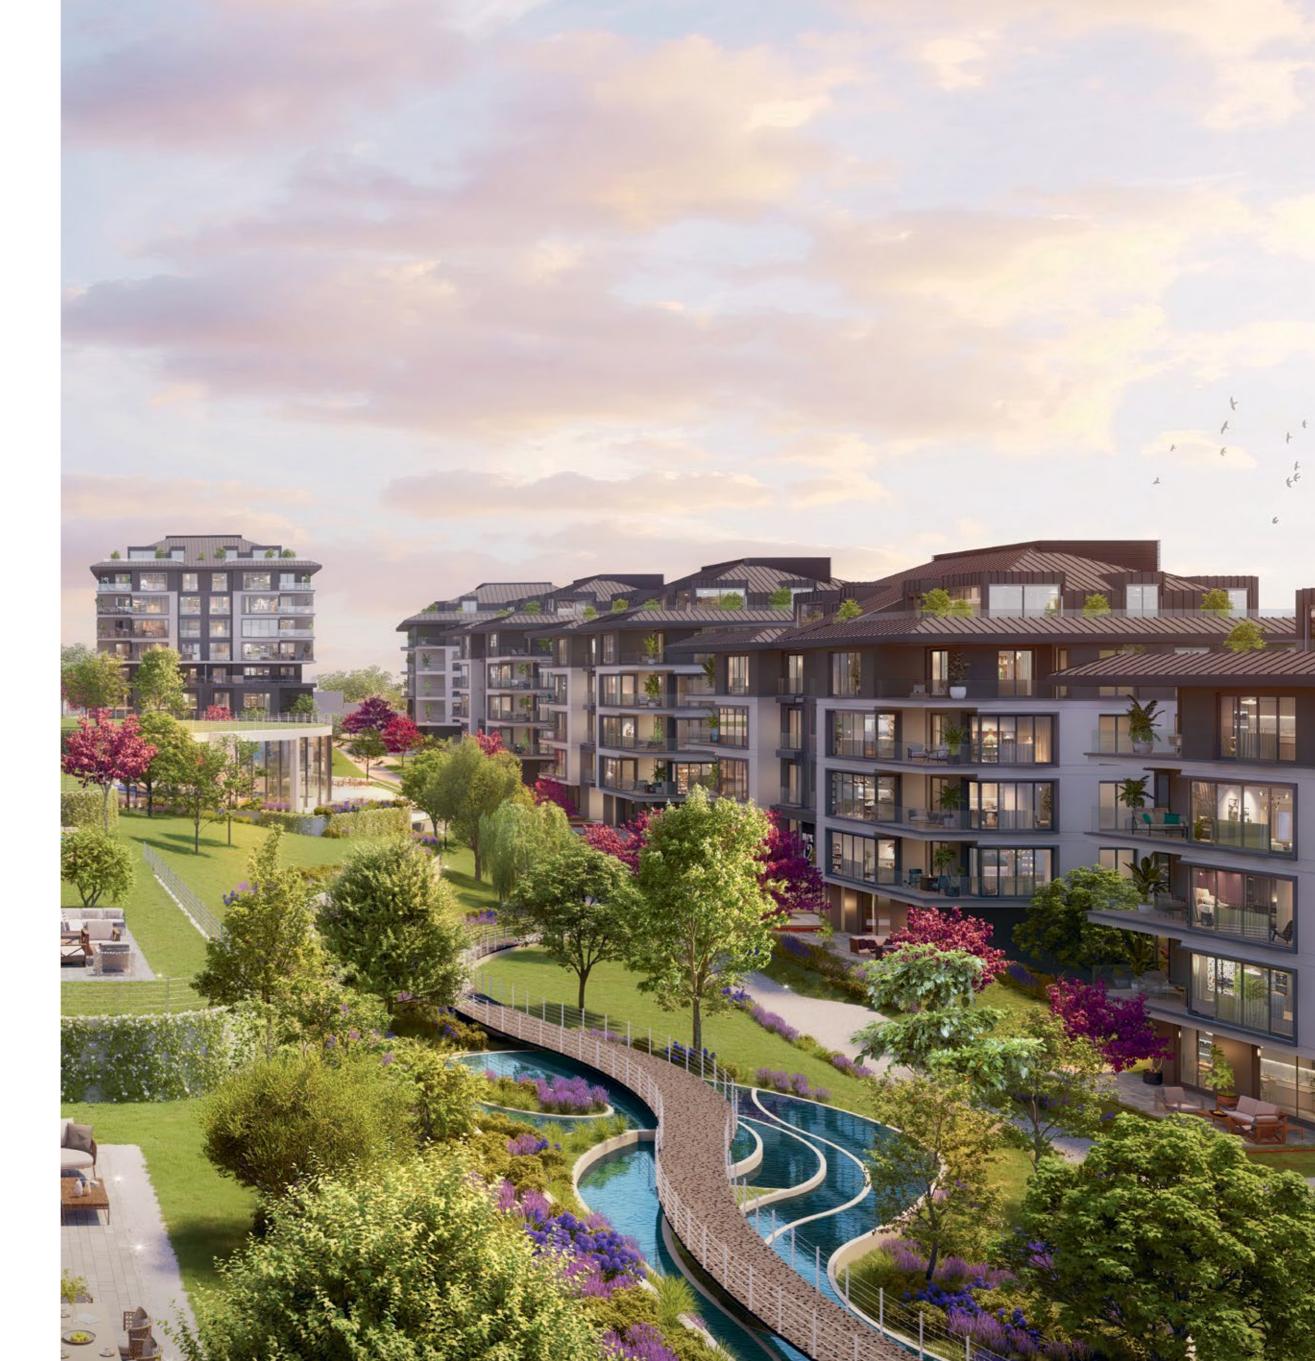

KENT Etiler, the foundations of which were laid in 2023, makes a difference with its large surface area allocated to both green and social areas, and is preparing to grow new experiences that will enrich the city on these lands, where carnations were once grown.

Surrounding the park and garden areas at the center of the project, the low-rise residences take their residents away from the chaos of the city in the heart of Istanbul with their innovative architectural styles, large glass surfaces, terrace gardens and design concepts that revitalize villa life.

KENT Etiler stands out with its wide green areas and creative landscaping approach. The project, which has a total landscape area of 110,000 m², offers its residents a life intertwined with nature. This green texture is not limited to outdoor spaces only, it also adds breath to the interiors of homes. Surrounded by green, the apartments combined with luxurious details offer you a unique living space in KENT Etiler.

In low-density housing plots, low-rise blocks are positioned around green areas with natural soil ground where large trees can grow. Istanbul's trees and plants stand out in this landscape design, which includes walking paths, water elements and children's playgrounds designed with the grove concept.